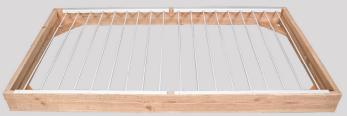

## **Safety Fall Protection**

AcraGuard FPS

BB11 (2 Piece)

Burglar Bars (Below Skylight Application)

| Models:   | Sizes:                             |
|-----------|------------------------------------|
| BB1-4848  | 48" x 48" (1 Piece)                |
| BB11-4896 | 48" x 96" (2 Pieces)               |
| BB2-4848  | 48" x 48" (1 Piece)                |
| BB2-4896  | 48" x 96" (2 Cross Bars 1 Piece)*  |
| BB3-4848  | 48" x48" (3 Cross Bars 1 Piece)    |
| BB3-4896  | 48" x 96" (3 Cross Bars 1 piece) * |

Contact us for more sizes Custom sizes available to fit most existing skylights

Safety/Burglar Bars meets OSHA and CAL OSHA Fall Protection Title 8, Section 3212, California Code of Regulations Burglar Bars will have a white powder coat finish AcraGuard is a galvanized steel