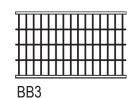

## **Safety Fall Protection**

AcraGuard FPS

BB11 (2 Piece)

Burglar Bars (Below Skylight Application)

| Models:   | Sizes:                             |
|-----------|------------------------------------|
| BB1-4848  | 48" x 48" (1 Piece)                |
| BB11-4896 | 48" x 96" (2 Pieces)               |
| BB2-4848  | 48" x 48" (1 Piece)                |
| BB2-4896  | 48" x 96" (2 Cross Bars 1 Piece)*  |
| BB3-4848  | 48" x48" (3 Cross Bars 1 Piece)    |
| BB3-4896  | 48" x 96" (3 Cross Bars 1 piece) * |

<sup>\*</sup> Available in 2 pieces Custom sizes available Contact us for more sizes

AcraGuard FPS (Above Skylight Application)

| Models:  | Sizes:    |
|----------|-----------|
| FPS-4848 | 48" x 48" |
| FPS-4896 | 48" x 96" |