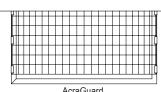

## **Safety Fall Protection**

AcraGuard FPS

BB11 (2 Piece)

Burglar Bars (Below Skylight Application)

| Models:   | Sizes:                             |
|-----------|------------------------------------|
| BB1-4848  | 48" x 48" (1 Piece)                |
| BB11-4896 | 48" x 96" (2 Pieces)               |
| BB2-4848  | 48" x 48" (1 Piece)                |
| BB2-4896  | 48" x 96" (2 Cross Bars 1 Piece)*  |
| BB3-4848  | 48" x48" (3 Cross Bars 1 Piece)    |
| BB3-4896  | 48" x 96" (3 Cross Bars 1 piece) * |

<sup>\*</sup> Available in 2 pieces Custom sizes available Contact us for more sizes

AcraGuard FPS (Above Skylight Application)

| Models:  | Sizes:    |
|----------|-----------|
| FPS-4848 | 48" x 48" |
| FPS-4896 | 48" x 96" |

Contact us for more sizes Custom sizes available to fit most existing skylights

Safety/Burglar Bars meets OSHA and CAL OSHA Fall Protection Title 8, Section 3212, California Code of Regulations Burglar Bars will have a white powder coat finish AcraGuard is a galvanized steel