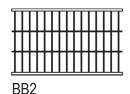

## **Safety Fall Protection**

AcraGuard FPS

BB11 (2 Piece)

Burglar Bars (Below Skylight Application)

| Models:   | Sizes:                             |
|-----------|------------------------------------|
| BB1-4848  | 48" x 48" (1 Piece)                |
| BB11-4896 | 48" x 96" (2 Pieces)               |
| BB2-4848  | 48" x 48" (1 Piece)                |
| BB2-4896  | 48" x 96" (2 Cross Bars 1 Piece)*  |
| BB3-4848  | 48" x48" (3 Cross Bars 1 Piece)    |
| BB3-4896  | 48" x 96" (3 Cross Bars 1 piece) * |

<sup>\*</sup> Available in 2 pieces Custom sizes available Contact us for more sizes

AcraGuard FPS (Above Skylight Application)

| Models:  | Sizes:    |
|----------|-----------|
| FPS-4848 | 48" x 48" |
| FPS-4896 | 48" x 96" |