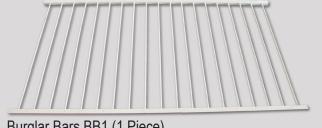

## **Safety Fall Protection**

AcraGuard FPS

BB11 (2 Piece)

Burglar Bars (Below Skylight Application)

| Models:   | Sizes:                             |
|-----------|------------------------------------|
| BB1-4848  | 48" x 48" (1 Piece)                |
| BB11-4896 | 48" x 96" (2 Pieces)               |
| BB2-4848  | 48" x 48" (1 Piece)                |
| BB2-4896  | 48" x 96" (2 Cross Bars 1 Piece)*  |
| BB3-4848  | 48" x48" (3 Cross Bars 1 Piece)    |
| BB3-4896  | 48" x 96" (3 Cross Bars 1 piece) * |