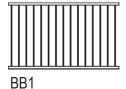

## **Safety Fall Protection**

AcraGuard FPS

BB11 (2 Piece)

Burglar Bars (Below Skylight Application)

| Models:   | Sizes:                             |
|-----------|------------------------------------|
| BB1-4848  | 48" x 48" (1 Piece)                |
| BB11-4896 | 48" x 96" (2 Pieces)               |
| BB2-4848  | 48" x 48" (1 Piece)                |
| BB2-4896  | 48" x 96" (2 Cross Bars 1 Piece)*  |
| BB3-4848  | 48" x48" (3 Cross Bars 1 Piece)    |
| BB3-4896  | 48" x 96" (3 Cross Bars 1 piece) * |

<sup>\*</sup> Available in 2 pieces Custom sizes available Contact us for more sizes

AcraGuard FPS (Above Skylight Application)

| Models:  | Sizes:    |
|----------|-----------|
| FPS-4848 | 48" x 48" |
| FPS-4896 | 48" x 96" |