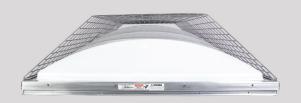

<sup>\*</sup> Available in 2 pieces Custom sizes available Contact us for more sizes

AcraGuard FPS (Above Skylight Application)

| Models:  | Sizes:    |
|----------|-----------|
| FPS-4848 | 48" x 48" |
| FPS-4896 | 48" x 96" |

Contact us for more sizes Custom sizes available to fit most existing skylights

Safety/Burglar Bars meets OSHA and CAL OSHA Fall Protection Title 8, Section 3212, California Code of Regulations Burglar Bars will have a white powder coat finish AcraGuard is a galvanized steel