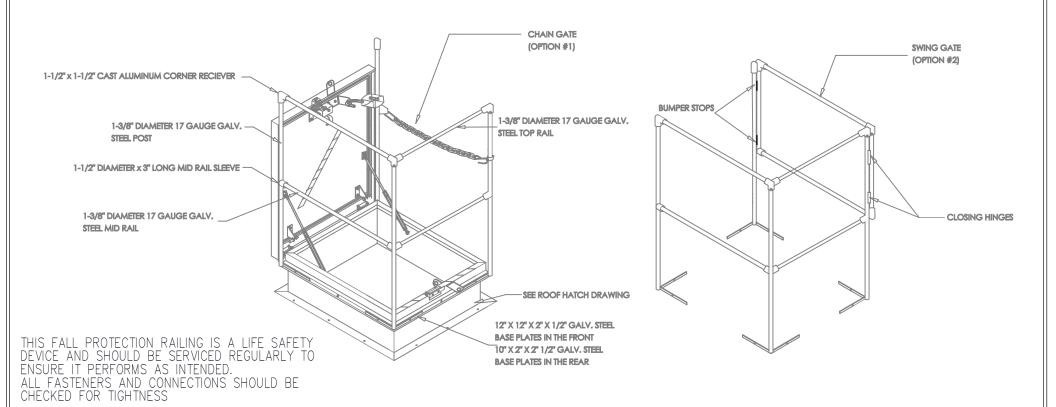

## SAFETY RAIL II

NOT TO SCALE

## FIRST CURB DIMENSION DENOTES HINGE SIDE

| PROJECT :    |          |                                      | REVISIONS            |
|--------------|----------|--------------------------------------|----------------------|
| CUSTOMER:    | <u> </u> |                                      |                      |
| APPROVED BY: |          | DATE:                                | <u> </u>             |
| JOB NO. :    | DWG. BY: | DATE NEEDED OR SHIP BY:              |                      |
| DATE SUB.:   |          | Safety Rail II for Roof Access Hatch | PAGE: Safety Rail II |