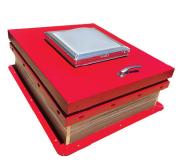

Self-Flashing Roof Hatch

Optional Acrylic Dome

Curb Mounted Retro-Hatch

Curb Mounted Roof Hatch

Model No. Examples:

3036-S-RH-SF (30" x 36" Galv. Steel Roof Hatch with 12" Self-Flashing)
3036-S-RH4-CM (30" x 36" Galv. Steel Roof Hatch with 4" High Curb Mtd Base)
3036-RHD-SF (30" x 36" Galv. Steel Self-Flashing Steel Roof Hatch with a 14" x 14" White Acrylic Dome)

DISCLAIMER: To facilitate Acralight Solar's commitment for continued product improvements, designs and specifications are subject to change without notice.

Self-Flashing Roof Hatch

| Models: | Sizes:    |
|---------|-----------|
| 3030    | 30" x 30" |
| 3036    | 30" x 36" |
| 3054    | 30" x 54" |
| 3096    | 30" x 96" |
| 3636    | 36" x 36" |
| 4848    | 48" x 48" |