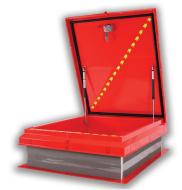

## **Roof Hatches**

Acralight Solar's galvanized steel roof access hatches are designed for safety and reliability.Standard models provide an extended cap flashing, pre-punched to receive a safety railing system or Acragrab safety feature. Unique cross-broken lid design to eliminate ponding water. Federal Safety Red high gloss finish.

Self-Flashing Roof Hatch

Optional Acrylic Dome

Curb Mounted Retro-Hatch

Curb Mounted Roof Hatch

Model No. Examples:

3036-S-RH-SF (30" x 36" Galv. Steel Roof Hatch with 12" Self-Flashing)
3036-S-RH4-CM (30" x 36" Galv. Steel Roof Hatch with 4" High Curb Mtd Base)
3036-RHD-SF (30" x 36" Galv. Steel Self-Flashing Steel Roof Hatch with a 14" x 14" White Acrylic Dome)