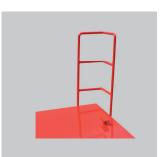

## **Roof Hatch Railing System**

Protects the opening when the hatch is in the open position. Standard and Custom sizes available.

**Acragrab** provides a safer means of existing or entering the roof hatch with a secure, permanently mounted 30" high handle. Note: Acragrab is not OSHA Compliant