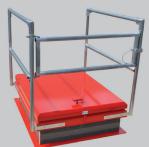

## **Roof Hatch Railing System**

Protects the opening when the hatch is in the open position. Standard and Custom sizes available.

**Acragrab** provides a safer means of existing or entering the roof hatch with a secure, permanently mounted 30" high handle. Note: Acragrab is not OSHA Compliant

Contact us:

7-2022

Phone: 800-325-4355 info@acralightsolar.com www.acralightsolar.com

Acralight Railing System with Rail Gate also available with a chain gate

AcraGrab

Product Data Sheet