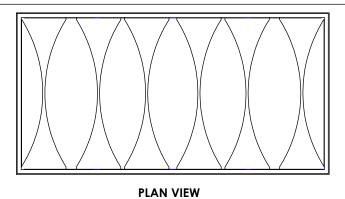

#### SKY-ARC SHAPE

## SIDE ELEVATION

| l | QTY. | MODEL | ROUGH OPENING   | CUSTOM SIZES AVAILABLE          |       |               |
|---|------|-------|-----------------|---------------------------------|-------|---------------|
|   |      | IDI   | 44-1/2" x 91"   | ENTER QUANTITIES AND DIMENSIONS |       |               |
|   |      | 2246  | 22-1/4"X46-1/4" |                                 |       |               |
|   |      | 4848  | 48" X 48"       | QTY.                            | MODEL | ROUGH OPENING |
|   |      | 4896  | 48" X 96"       |                                 |       |               |
|   |      | 6072  | 60" X 72"       |                                 |       |               |
|   |      | 6096  | 60" X 96"       |                                 |       |               |