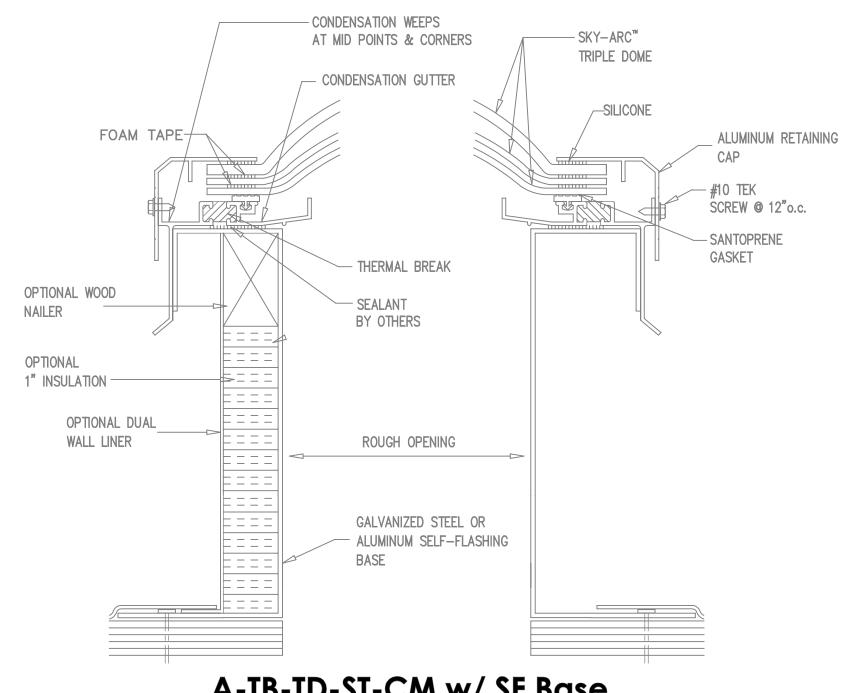

#### **SELF-FLASHING BASE OPTIONS**

O MILL (UNFINISHED)
O BRONZE POWDER COAT
O WHITE POWDER COAT O OTHER

O BASE HEIGHT:

O 1" INSULATION O DUAL WALL LINER

O WOOD NAILER

### SKY-ARC<sup>™</sup> Triple Dome Glazing

#### **OUTER GLAZING**

WHITE SKY-TOUGHT (ST), SKY-ARC (SA) (UL-972 listed) CLEAR SKY-TOUGH (ST), SKY-ARC (SA) (UL-972 listed) PRISMATIC DOME (WHITÉ OR CLEAR)

#### IR DOME MIDDLE GLAZING

(COLOR:

#### **INNER GLAZING**

WHITE ACRYLIC (AW) CLEAR ACRYLIC (AC) PRISMATIC DOME (WHT OR CLR) PRISMATIC DOME (WHT OR CLR)

WHITE ACRYLIC (AW) CLEAR ACRYLIC (AC)

# A-TB-TD-ST-CM w/ SF Base

Per ICC Report ESR-2415

| PROJECT:     |                                                                                   | REVISIONS    |
|--------------|-----------------------------------------------------------------------------------|--------------|
| CUSTOMER :   |                                                                                   | <u></u>      |
| APPROVED BY: | <u></u>                                                                           |              |
| JOB NO. :    | O.: DATE NEEDED OR SHIP BY:                                                       |              |
| DATE SUB.:   | Aluminum Triple Dome Thermally Broken Skylight Curb Mount with Self—Flashing Base | PAGE: 1.22ST |