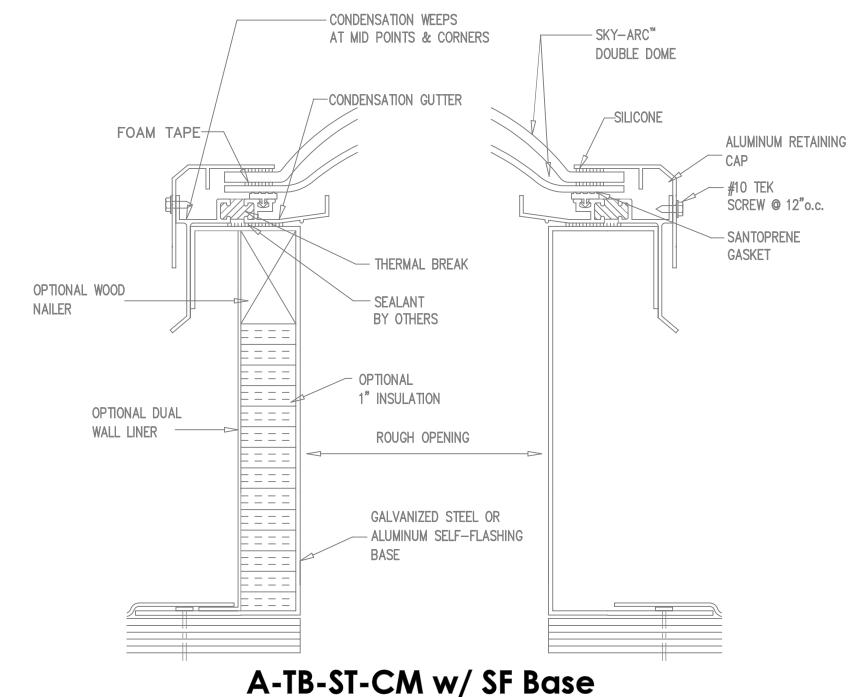

### **SELF-FLASHING BASE OPTIONS**

- O MILL (UNFINISHED)
  O BRONZE POWDER COAT
  O WHITE POWDER COAT O OTHER (COLOR:
- O BASE HEIGHT:
- O 1" INSULATION O DUAL WALL LINER
- O WOOD NAILER

# SKY-ARC<sup>™</sup> Double Dome Glazing

## **OUTER GLAZING**

- O WHITE SKY-TOUGH<sup>™</sup>(ST),SKY-ARC<sup>™</sup>(SA) (UL-972 listed)
- O CLEAR SKY-TOUGH (ST), SKY-ARC (SA) (UL-972 listed)
- O PRISMATIC DOME (WHITE OR CLEAR)
- O IR DOME

### **INNER GLAZING**

- O WHITE ACRYLIC (AW)
  O CLEAR ACRYLIC (AC)
- O PRISMATIC DOME (WHITE OR CLEAR)

NOT TO SCALE

Per ICC Report ESR-2415

| PROJECT:     | REVISIONS                                                                         |              |
|--------------|-----------------------------------------------------------------------------------|--------------|
| CUSTOMER :   | <u> </u>                                                                          |              |
| APPROVED BY: | DATE:                                                                             |              |
| IOB NO. :    | DATE NEEDED OR SHIP BY:                                                           |              |
| DATE SUB.:   | Aluminum Double Dome Thermally Broken Skylight Curb Mount with Self—Flashing Base | PAGE: 1.21ST |