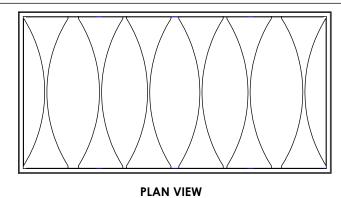

# SKY-ARC SHAPE

### END ELEVATION

| QTY. | MODEL | ROUGH OPENING   | CUSTOM SIZES AVAILABLE          |       |               |
|------|-------|-----------------|---------------------------------|-------|---------------|
|      | IDI   | 44-1/2" x 91"   | ENTER QUANTITIES AND DIMENSIONS |       |               |
|      | 2246  | 22-1/4"X46-1/4" |                                 |       |               |
|      | 4848  | 48" X 48"       | QTY.                            | MODEL | ROUGH OPENING |
|      | 4896  | 48" X 96"       |                                 |       |               |
|      | 6072  | 60" X 72"       |                                 |       |               |
|      | 6096  | 60" X 96"       |                                 |       |               |