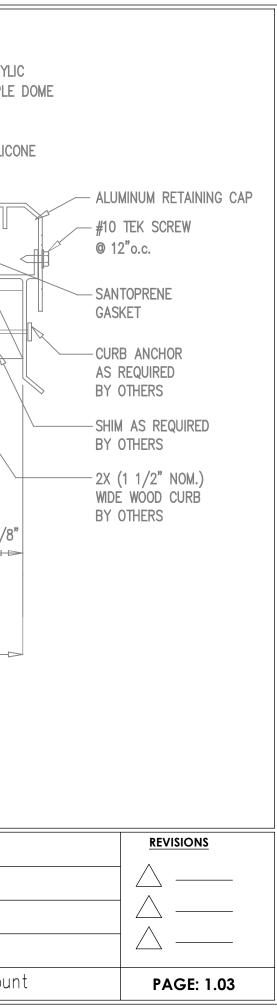

| ACCRACISE   EXAME FINISH OPTIONS   O MILL (UNFINISHED)   O BRONZE POWDER COAT   O WHITE POWDER COAT   O WHITE POWDER COAT   O COLOR:   D COLOR:   O WHITE ACRYLIC (AW)   O CLEAR ACRYLIC (AC)   O PRISMATIC DOME (WHT OR CLR)                                                                                                                                                                                            | FOAM TAPE   | CONDENSATION WEEPS<br>AT MID POINTS & CORNERS<br>CONDENSATION GUTTER<br>SEALANT<br>BY OTHERS<br>GYP. BOARD OR<br>FINISH BY OTHERS<br>OUTSIDE CURB DIMENSION<br>ID FLANGE DIMENSION |          |
|--------------------------------------------------------------------------------------------------------------------------------------------------------------------------------------------------------------------------------------------------------------------------------------------------------------------------------------------------------------------------------------------------------------------------|-------------|------------------------------------------------------------------------------------------------------------------------------------------------------------------------------------|----------|
| QTY. MODEL ROUGH OPENING CUSTOM SIZES AVAILABLE                                                                                                                                                                                                                                                                                                                                                                          | - PROJECT : |                                                                                                                                                                                    |          |
| IDI 44-1/2" x 91" ENTER QUANTITIES AND DIMENSIONS                                                                                                                                                                                                                                                                                                                                                                        |             |                                                                                                                                                                                    |          |
| 2246 22-1/4"X46-1/4"                                                                                                                                                                                                                                                                                                                                                                                                     |             |                                                                                                                                                                                    |          |
| 4848 48" X 48" QTY. MODEL ROUGH OPENING   4896 48" X 96" 48" 48" 48" 48" 48" 48" 48" 48" 48" 48" 48" 48" 48" 48" 48" 48" 48" 48" 48" 48" 48" 48" 48" 48" 48" 48" 48" 48" 48" 48" 48" 48" 48" 48" 48" 48" 48" 48" 48" 48" 48" 48" 48" 48" 48" 48" 48" 48" 48" 48" 48" 48" 48" 48" 48" 48" 48" 48" 48" 48" 48" 48" 48" 48" 48" 48" 48" 48" 48" 48" 48" 48" 48" 48" 48" 48" 48" 48" 48" 48" 48" 48" 48" 48" 48" 48" 48" 48" |             |                                                                                                                                                                                    | DATE:    |
|                                                                                                                                                                                                                                                                                                                                                                                                                          | - JOB NO. : | DATE NEEDED OR                                                                                                                                                                     | SHIP BY: |
| 6072 60" X 72"                                                                                                                                                                                                                                                                                                                                                                                                           |             |                                                                                                                                                                                    |          |