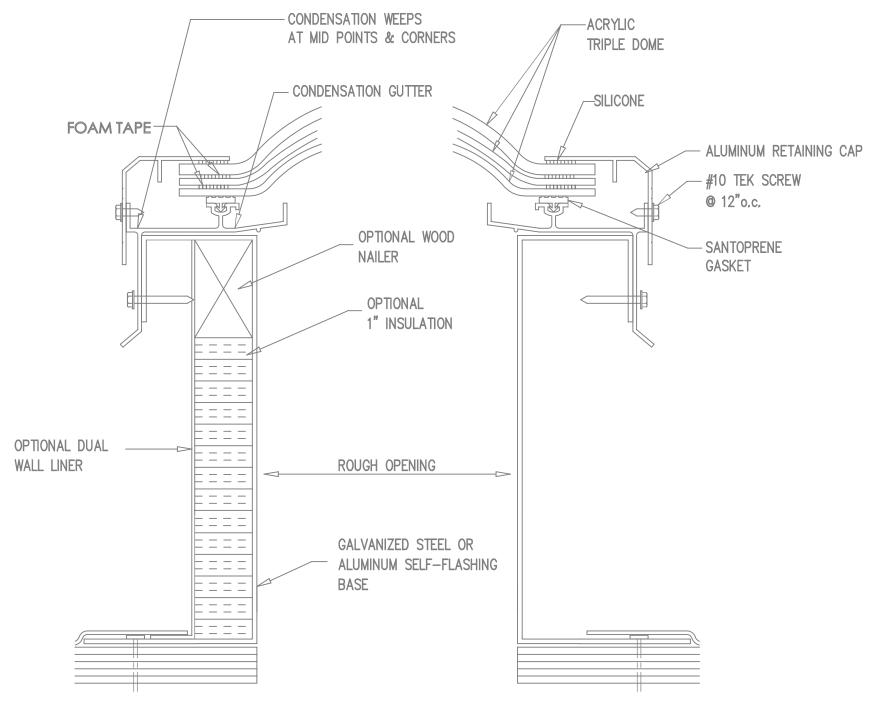

## **Acrylic Triple Dome Glazing**

# A-S-TD-CM w/ SF Base

Per ICC Report ESR-2415

NOT TO SCALE

| QTY. | MODEL | ROUGH OPENING   | CUSTOM SIZES AVAILABLE  ENTER QUANTITIES AND DIMENSIONS |       |               | Ī |
|------|-------|-----------------|---------------------------------------------------------|-------|---------------|---|
|      | IDI   | 44-1/2" x 91"   |                                                         |       |               |   |
|      | 2246  | 22-1/4"X46-1/4" |                                                         |       |               |   |
|      | 4848  | 48" X 48"       | QTY.                                                    | MODEL | ROUGH OPENING |   |
|      | 4896  | 48" X 96"       |                                                         |       |               |   |
|      | 6072  | 60" X 72"       |                                                         |       |               |   |
|      | 6096  | 60" X 96"       |                                                         |       |               |   |

| PROJECT:     |                                                     | REVISIONS  |
|--------------|-----------------------------------------------------|------------|
| CUSTOMER:    |                                                     |            |
| APPROVED BY: |                                                     |            |
| JOB NO. :    |                                                     |            |
| DATE SUB.:   | Aluminum Triple Dome Skylight Curb Mount w/ SF Base | PAGE: 1.03 |