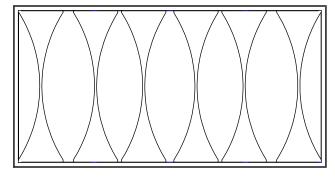

### FRAME FINISH OPTIONS

### **SELF-FLASHING BASE OPTIONS**

OMILL (UNFINISHED)
OBRONZE POWDER COAT
OWHITE POWDER COAT
OTHER
(COLOR:

O BASE HEIGHT: \_

- O 1" INSULATION
  O DUAL WALL LINER
  O WOOD NAILER
- SKY-ARC<sup>™</sup> Single Dome Glazing

## **OUTER GLAZING**

- O WHITE SKY-TOUGHTM(ST), SKY-ARCTM(SA) (UL-972 listed)
- O CLEAR SKY-TOUGH (ST), SKY-ARC (SA) (UL-972 listed)
- O PRISMATIC DOME (WHITE OR CLEAR)
- O IR DOME

# SKY-ARC SHAPE



## **PLAN VIEW**



### END ELEVATION

| QIY. | MODEL | ROUGH OPENING   | CUSTOM SIZES AVAILABLE          |       |               |
|------|-------|-----------------|---------------------------------|-------|---------------|
|      | IDI   | 44-1/2" x 91"   | ENTER QUANTITIES AND DIMENSIONS |       |               |
|      | 2246  | 22-1/4"X46-1/4" |                                 |       |               |
|      | 4848  | 48" X 48"       | QTY.                            | MODEL | ROUGH OPENING |
|      | 4896  | 48" X 96"       |                                 |       |               |
|      | 6072  | 60" X 72"       |                                 |       |               |
|      | 6096  | 60" X 96"       |                                 |       |               |



# A-S-ST-CM