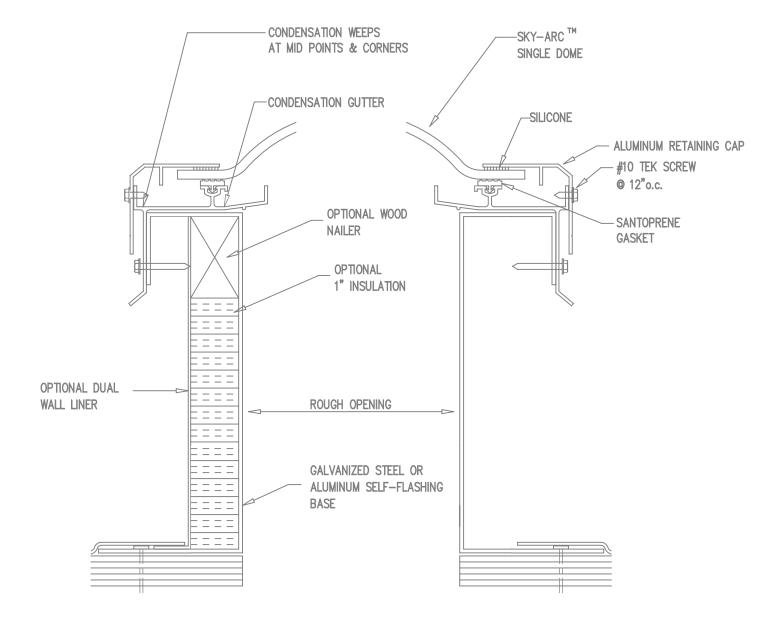

### **SELF-FLASHING BASE OPTIONS**

OMILL (UNFINISHED)
OBRONZE POWDER COAT
OWHITE POWDER COAT
OTHER
(COLOR:

O BASE HEIGHT: \_

- O 1" INSULATION
  O DUAL WALL LINER
  O WOOD NAILER
- SKY-ARC<sup>™</sup> Single Dome Glazing

## **OUTER GLAZING**

- O WHITE SKY-TOUGHTM(ST), SKY-ARCTM(SA) (UL-972 listed)
- O CLEAR SKY-TOUGH (ST), SKY-ARC (SA) (UL-972 listed)
- O PRISMATIC DOME (WHITE OR CLEAR)
- O IR DOME

# A-S-ST-CM W/ SF Base

NOT TO SCALE

| PROJECT:     |                                                     | REVISIONS    |
|--------------|-----------------------------------------------------|--------------|
| CUSTOMER :   |                                                     | <u> </u>     |
| APPROVED BY: | <u> </u>                                            |              |
| JOB NO. :    | DATE NEEDED OR SHIP BY:                             |              |
| DATE SUB.:   | Aluminum Single Dome Skylight Curb Mount w/ SF Base | PAGE: 1.01ST |