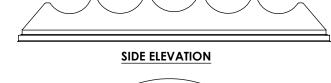

### END ELEVATION

| QIY. | MODEL | ROUGH OPENING   | CUSTOM SIZES AVAILABLE          |       |               |
|------|-------|-----------------|---------------------------------|-------|---------------|
|      | IDI   | 44-1/2" x 91"   | ENTER QUANTITIES AND DIMENSIONS |       |               |
|      | 2246  | 22-1/4"X46-1/4" |                                 |       |               |
|      | 4848  | 48" X 48"       | QTY.                            | MODEL | ROUGH OPENING |
|      | 4896  | 48" X 96"       |                                 |       |               |
|      | 6072  | 60" X 72"       |                                 |       |               |
|      | 6096  | 60" X 96"       |                                 |       |               |