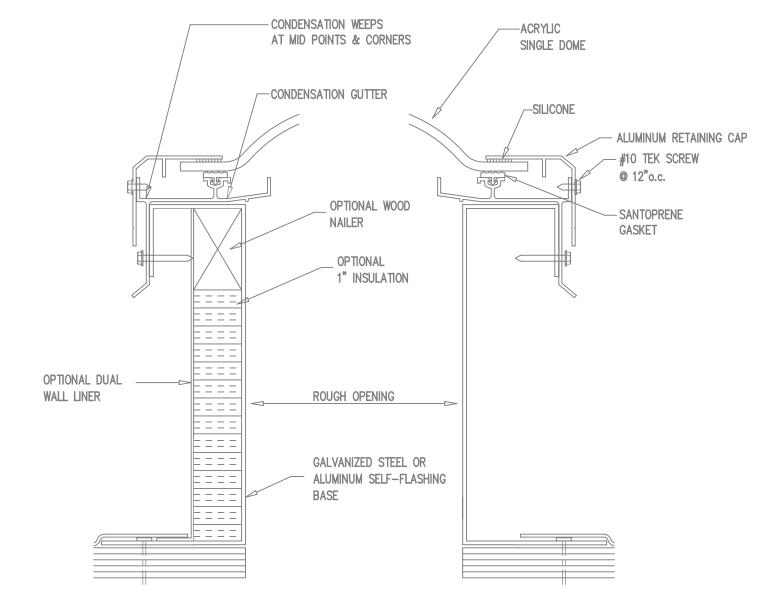

## FRAME FINISH OPTIONS

**SELF-FLASHING BASE OPTIONS** 

OMILL (UNFINISHED)
OBRONZE POWDER COAT
OWHITE POWDER COAT
OTHER
(COLOR:

O BASE HEIGHT:

O 1" INSULATION
O DUAL WALL LINER
O WOOD NAILER

## Smooth Single Dome Glazing

## **OUTER GLAZING**

- O WHITE ACRYLIC
- O CLEAR ACRYLIC
- O BRONZE ACRYLIC
- O PRISMATIC DOME (WHITE OR CLEAR)
- O IR DOME

## A-S-CM W/ SF Base

NOT TO SCALE

| QTY. | MODEL | ROUGH OPENING   | CUSTOM SIZES AVAILABLE          |       |               |  |
|------|-------|-----------------|---------------------------------|-------|---------------|--|
|      | IDI   | 44-1/2" x 91"   | ENTER QUANTITIES AND DIMENSIONS |       |               |  |
|      | 2246  | 22-1/4"X46-1/4" |                                 |       |               |  |
|      | 4848  | 48" X 48"       | QTY.                            | MODEL | ROUGH OPENING |  |
|      | 4896  | 48" X 96"       |                                 |       |               |  |
|      | 6072  | 60" X 72"       |                                 |       |               |  |
|      | 6096  | 60" X 96"       |                                 |       |               |  |